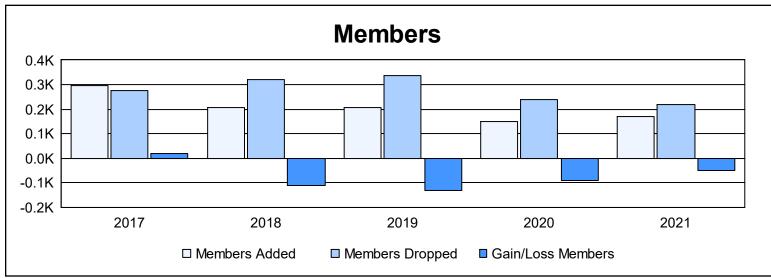

District 4 A2

As of June 2021 Cumulative

| Year      | New<br>Clubs | Dropped<br>Clubs | Gain/<br>Loss<br>Clubs | New<br>Members | Charter<br>Members | Reinstate<br>Members | Transfer<br>Members | Total<br>Member<br>Added | Total<br>Members<br>Dropped | Gain/<br>Loss<br>Members |
|-----------|--------------|------------------|------------------------|----------------|--------------------|----------------------|---------------------|--------------------------|-----------------------------|--------------------------|
| 2016-2017 | 1            | 1                | 0                      | 251            | 23                 | 12                   | 9                   | 295                      | 274                         | 21                       |
| 2017-2018 | 1            | 1                | 0                      | 169            | 21                 | 12                   | 6                   | 208                      | 321                         | -113                     |
| 2018-2019 | 1            | 1                | 0                      | 158            | 24                 | 14                   | 10                  | 206                      | 338                         | -132                     |
| 2019-2020 | 0            | 1                | -1                     | 134            | 3                  | 6                    | 6                   | 149                      | 239                         | -90                      |
| 2020-2021 | 0            | 1                | -1                     | 157            | 2                  | 6                    | 4                   | 169                      | 219                         | -50                      |
| Average   | 1            | 1                | 0                      | 174            | 15                 | 10                   | 7                   | 205                      | 278                         | -73                      |