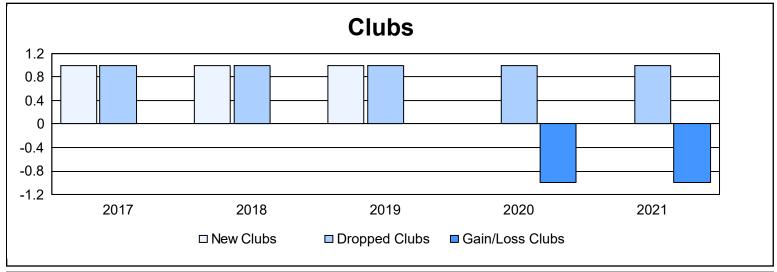

District 4 A2

As of June 2021 Cumulative

| Year      | New<br>Clubs | Dropped<br>Clubs | Gain/<br>Loss<br>Clubs | New<br>Members | Charter<br>Members | Reinstate<br>Members | Transfer<br>Members | Total<br>Member<br>Added | Total<br>Members<br>Dropped | Gain/<br>Loss<br>Members |
|-----------|--------------|------------------|------------------------|----------------|--------------------|----------------------|---------------------|--------------------------|-----------------------------|--------------------------|
| 2016-2017 | 1            | 1                | 0                      | 251            | 23                 | 12                   | 9                   | 295                      | 274                         | 21                       |
| 2017-2018 | 1            | 1                | 0                      | 169            | 21                 | 12                   | 6                   | 208                      | 321                         | -113                     |
| 2018-2019 | 1            | 1                | 0                      | 158            | 24                 | 14                   | 10                  | 206                      | 338                         | -132                     |
| 2019-2020 | 0            | 1                | -1                     | 134            | 3                  | 6                    | 6                   | 149                      | 239                         | -90                      |
| 2020-2021 | 0            | 1                | -1                     | 157            | 2                  | 6                    | 4                   | 169                      | 219                         | -50                      |
| Average   | 1            | 1                | 0                      | 174            | 15                 | 10                   | 7                   | 205                      | 278                         | -73                      |